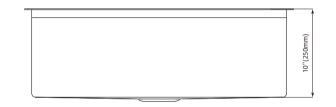

# SS7648W-A0NH

- □ Outer Sizes: 30" x 19" x 10"
- □ Inner Sizes: 28" x 17" x 10"
- □ Material thickness: 16 Gauge/ 1.5mm
- □ Material:Type304
- □ Recommended Installation Type: Undermount