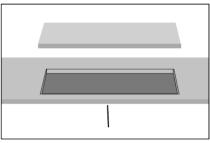

#### Step 4

Carefully place the sink upside down on the countertop, positioning it within the outline.