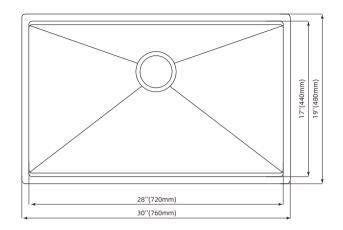

# SS7648W-A0NH

- □ Outer Sizes: 30" x 19" x 10"
- □ Inner Sizes: 28" x 17" x 10"
- □ Material thickness: 16 Gauge/ 1.5mm
- □ Material:Type304
- □ Recommended Installation Type: Undermount