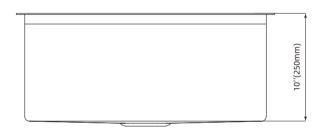

# **SS6048W-A0NH**

☐ Outer Sizes: 24" x 19" x 10"

☐ Inner Sizes: 22" x 17" x 10"

☐ Material thickness: 16 Gauge/ 1.5mm

☐ Material:Type304

☐ Recommended Installation Type: Undermount