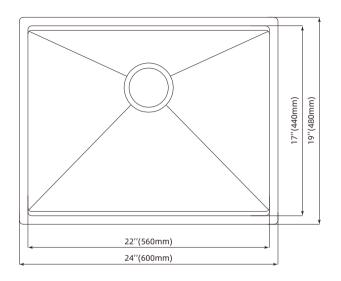

# **SS6048W-A0NH**

☐ Outer Sizes: 24" x 19" x 10"

☐ Inner Sizes: 22" x 17" x 10"

☐ Material thickness: 16 Gauge/ 1.5mm

☐ Material:Type304

☐ Recommended Installation Type: Undermount