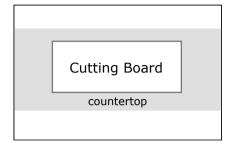

#### Step 1

Place the cutting board flat on the table, making sure that the edge of the cutting board is parallel to the edge of the table

#### Step 2

Use a suitable tool to extend the line cutting table shown on the cutting board. (be careful)