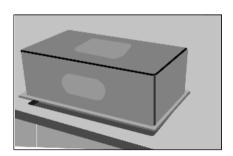

#### Step 4

Carefully place the sink upside down on the countertop, positioning it within the outline.