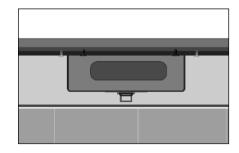

#### Step 4

Carefully place the sink upside down on the countertop, positioning it within the outline.

# Step 5

Placing the bracket flat against the sink lip. Screw the wing bolts tighten snugly.