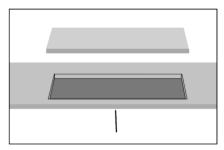

#### Step 1

Place the cutting board flat on the table, making sure that the edge of the cutting board is parallel to the edge of the table

#### Step 2

Use a suitable tool to extend the line cutting table shown on the cutting board. (be careful)