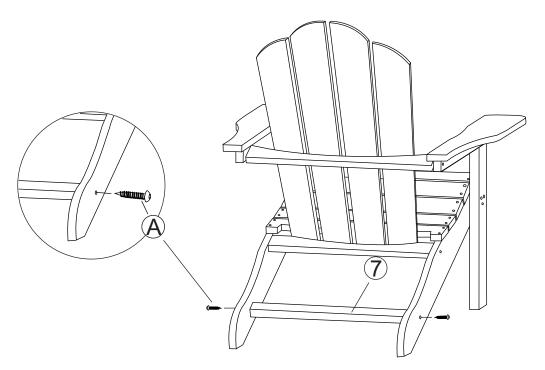

arting assembly
- -Assemble items in a clear area and away from clutter to avoid misplacing assembly items

#### **Safety Precautions**

-Avoid Using strong powertools to help prevent wood from cracking when assembly

| 1 | 1pc     | Α | (),,,,,,,,,,,,,,,,,,,,,,,,,,,,,,,,,,,, | 6pcs |
|---|---------|---|----------------------------------------|------|
| 2 | 1рс     | В | ()########<br>M6X50                    | 8pcs |
| 3 | 1pc     | С | <u>П</u><br>М6                         | 8pcs |
| 4 | 1pc     | D | 0                                      | 8pcs |
| 5 | 1pc     | Ε |                                        | 1pc  |
| 6 | <br>1pc | F | 2                                      | 1pc  |
| 7 | 1pc     |   |                                        |      |



## STEP:1





## STEP:3



STEP: