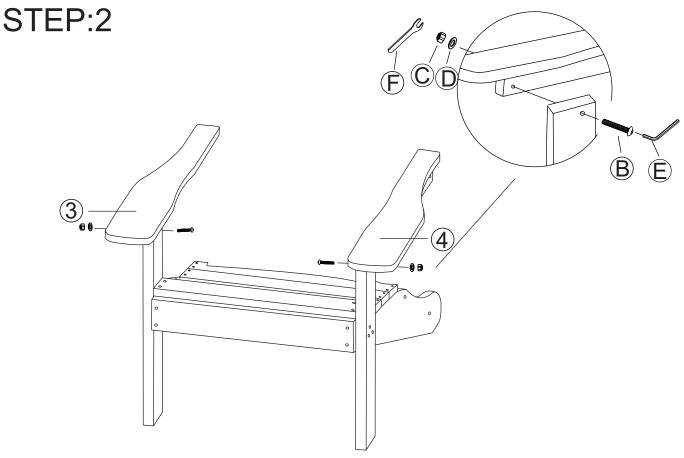

## STEP:3

STEP:

#### **Safety Precautions**

-Avoid Using strong powertools to help prevent wood from cracking when assembly

| 1 | 1pc     | Α | (),,,,,,,,,,,,,,,,,,,,,,,,,,,,,,,,,,,, | 6pcs |
|---|---------|---|----------------------------------------|------|
| 2 | 1рс     | В | ()########<br>M6X50                    | 8pcs |
| 3 | 1pc     | С | <u>П</u><br>М6                         | 8pcs |
| 4 | 1pc     | D | 0                                      | 8pcs |
| 5 | 1pc     | Ε |                                        | 1pc  |
| 6 | <br>1pc | F | 2                                      | 1pc  |
| 7 | 1pc     |   |                                        |      |