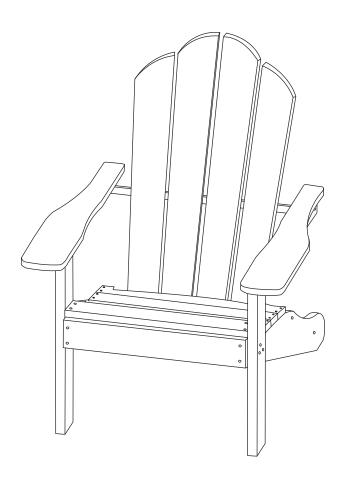

# ADIRONDACK CHILDREN'S CHAIR



### **Assembly Consideration**

-Do not overtighten screws(Insert All screws before tighten screws)

- -Follow Assembly Instructions Step by Step
- -Do not discard original packaging if your received items damaged or with missing parts -Count all Hardware parts before starting assembly
- -Assemble items in a clear area and away from clutter to avoid misplacing assembly items

#### **Safety Precautions**

-Avoid Using strong powertools to help prevent wood from cracking when assembly

| 1 | 1pc     | Α | (),,,,,,,,,,,,,,,,,,,,,,,,,,,,,,,,,,,, | 6pcs |
|---|---------|---|----------------------------------------|------|
| 2 | 1рс     | В | ()########<br>M6X50                    | 8pcs |
| 3 | 1pc     | С | <u>П</u><br>М6                         | 8pcs |
| 4 | 1pc     | D | 0