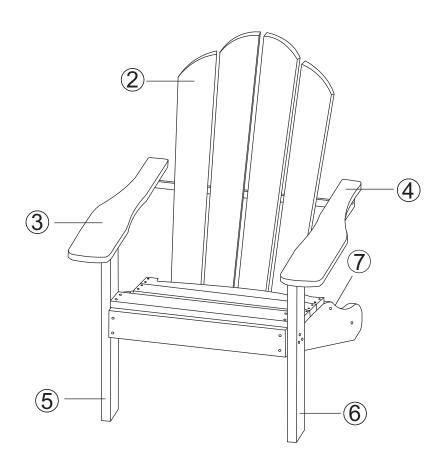

# ADIRONDACK CHILDREN'S CHAIR

#### **Safety Precautions**

-Avoid Using strong powertools to help prevent wood from cracking when assembly

| 1 | 1pc     | Α | (),,,,,,,,,,,,,,,,,,,,,,,,,,,,,,,,,,,, | 6pcs |
|---|---------|---|----------------------------------------|------|
| 2 | 1рс     | В | ()########<br>M6X50                    | 8pcs |
| 3 | 1pc     | С | <u>П</u><br>М6                         | 8pcs |
| 4 | 1pc     | D | 0                                      | 8pcs |
| 5 | 1pc     | Ε |                                        | 1pc  |
| 6 | <br>1pc | F | 2                                      | 1pc  |
| 7 | 1pc     |   |                                        |      |