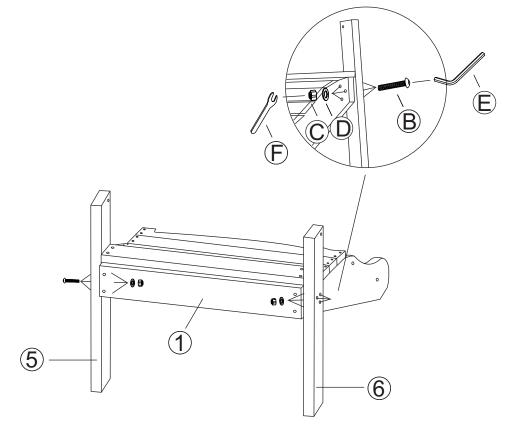

## STEP:1

#### **Safety Precautions**

-Avoid Using strong powertools to help prevent wood from cracking when assembly

| 1 | 1pc     | Α | (),,,,,,,,,,,,,,,,,,,,,,,,,,,,,,,,,,,, | 6pcs |
|---|---------|---|----------------------------------------|------|
| 2 | 1рс     | В | ()########<br>M6X50                    | 8pcs |
| 3 | 1pc     | С | <u>П</u><br>М6                         | 8pcs |
| 4 | 1pc     | D | 0                                      | 8pcs |
| 5 | 1pc     | Ε |                                        | 1pc  |
| 6 | <br>1pc | F | 2                                      | 1pc  |
| 7 | 1pc     |   |                                        |      |