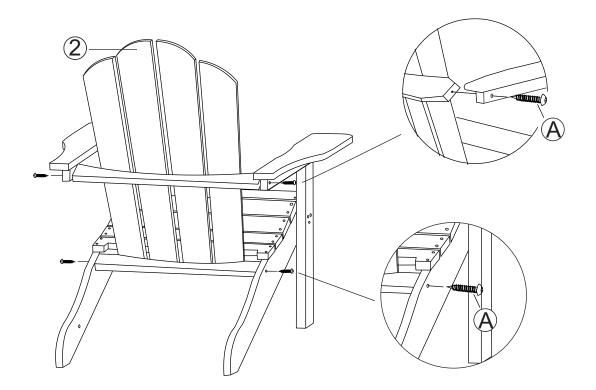

before starting assembly
- -Assemble items in a clear area and away from clutter to avoid misplacing assembly items

#### **Safety Precautions**

-Avoid Using strong powertools to help prevent wood from cracking when assembly

| 1 | 1pc     | Α | (),,,,,,,,,,,,,,,,,,,,,,,,,,,,,,,,,,,, | 6pcs |
|---|---------|---|----------------------------------------|------|
| 2 | 1рс     | В | ()########<br>M6X50                    | 8pcs |
| 3 | 1pc     | С | <u>П</u><br>М6                         | 8pcs |
| 4 | 1pc     | D | 0                                      | 8pcs |
| 5 | 1pc     | Ε |                                        | 1pc  |
| 6 | <br>1pc | F | 2                                      | 1pc  |
| 7 | 1pc     |   |                                        |      |



## STEP:1





## STEP:3



STEP: