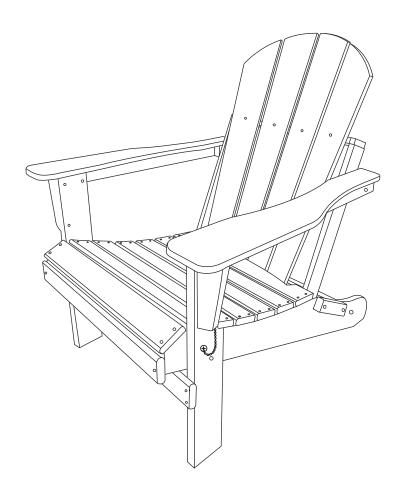

#### **OUTDOOR FOLDING POLY ADIRONDACK CHAIR**



### **Assembly Consideration**

- -Do not overtighten screws(Insert All screws before tighten screws)
- -Follow Assembly Instructions Step by Step
- -Do not discard original packaging if your received items damaged or with missing parts
- -Count all Hardware parts before starting assembly
- -Assemble items in a clear area and away from clutter to avoid misplacing assembly items

#### **Safety Precautions**

- -Be very careful when folding chair to avoid smashing your hads or fingers
- -Avoid Using strong powertools to help prevent wood from cracking when assembly

# **Assembly Instructions**

| Α |     | 1pc  |
|---|-----|------|
| В |     | 1pc  |
| C |     | 1pc  |
| D |     | 1pc  |
| Ε |     | 1pc  |
| F |     | 1pc  |
| G |     | 1pc  |
| Н | (c) | 1pc  |
|   | p o | 2pcs |

| 1  |