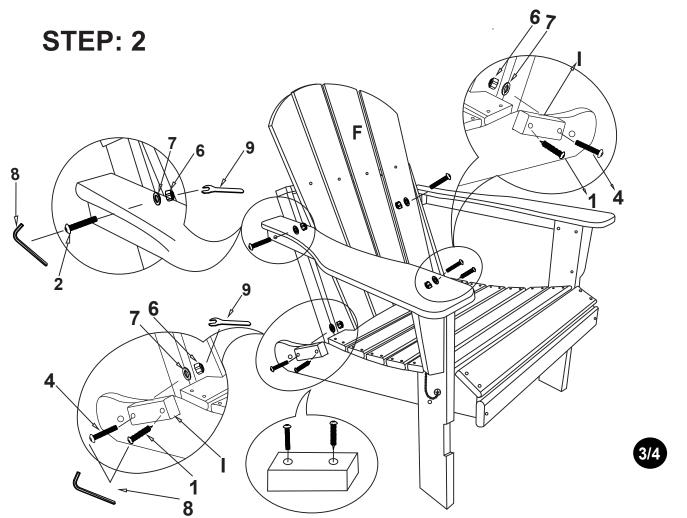

| 1pc  |
|---|-----|------|
| В |     | 1pc  |
| C |     | 1pc  |
| D |     | 1pc  |
| Ε |     | 1pc  |
| F |     | 1pc  |
| G |     | 1pc  |
| Н | (c) | 1pc  |
|   | p o | 2pcs |

| 1  | (),,,,,,,,,,,,,,,,,,,,,,,,,,,,,,,,,,,, | 4pcs |
|----|----------------------------------------|------|
| 2  | ()mmmmmm<br>M6X80                      | 2pcs |
| 3  | ())))))))))))))))))))))))))))))))))))  | 4pcs |
| 4  | M6X50                                  | 2pcs |
| 5  | <sub>Финии</sub><br>M4.2X40            | 4pcs |
| 6  | M6                                     | 8pcs |
| 7  |                                        | 8pcs |
| 8  |                                        | 1pc  |
| 9  | 5                                      | 1pc  |
| 10 |                                        | 1pc  |



STEP: 1







## STEP: 4