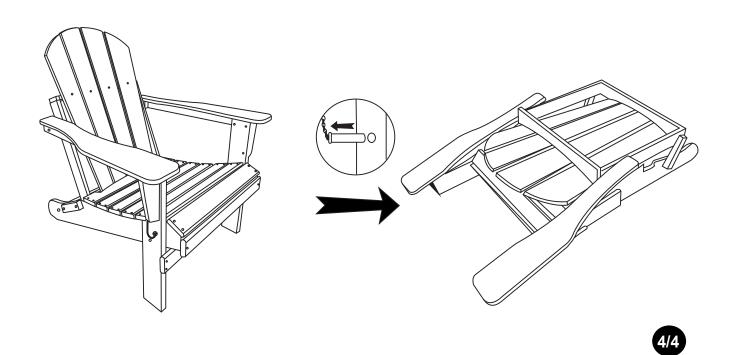

---|------|
| В |     | 1pc  |
| C |     | 1pc  |
| D |     | 1pc  |
| Ε |     | 1pc  |
| F |     | 1pc  |
| G |     | 1pc  |
| Н | (c) | 1pc  |
|   | p o | 2pcs |

| 1  | (),,,,,,,,,,,,,,,,,,,,,,,,,,,,,,,,,,,, | 4pcs |
|----|----------------------------------------|------|
| 2  | ()mmmmmm<br>M6X80                      | 2pcs |
| 3  | ())))))))))))))))))))))))))))))))))))  | 4pcs |
| 4  | M6X50                                  | 2pcs |
| 5  | <sub>Финии</sub><br>M4.2X40            | 4pcs |
| 6  | M6                                     | 8pcs |
| 7  |                                        | 8pcs |
| 8  |                                        | 1pc  |
| 9  | 5                                      | 1pc  |
| 10 |                                        | 1pc  |



STEP: 1







## STEP: 4