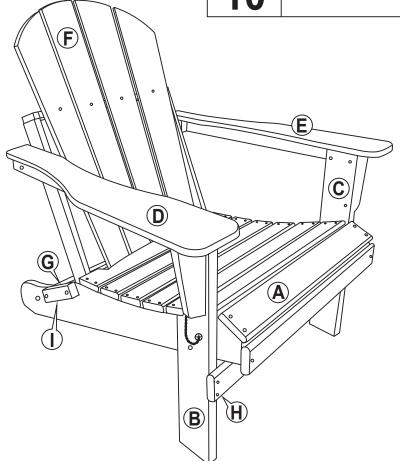

# **Assembly Instructions**

| Α |     | 1pc  |
|---|-----|------|
| В |     | 1pc  |
| C |     | 1pc  |
| D |     | 1pc  |
| Ε |     | 1pc  |
| F |     | 1pc  |
| G |     | 1pc  |
| Н | (c) | 1pc  |
|   | p o | 2pcs |