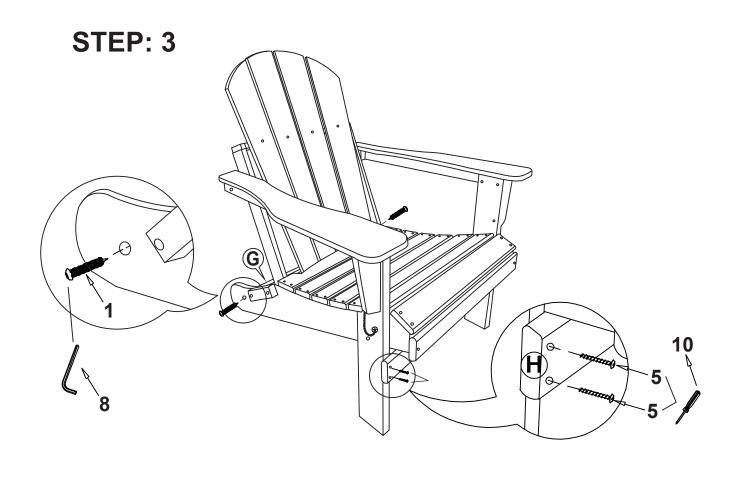

1pc  |
|---|-----|------|
| В |     | 1pc  |
| C |     | 1pc  |
| D |     | 1pc  |
| Ε |     | 1pc  |
| F |     | 1pc  |
| G |     | 1pc  |
| Н | (c) | 1pc  |
|   | p o | 2pcs |

| 1  | (),,,,,,,,,,,,,,,,,,,,,,,,,,,,,,,,,,,, | 4pcs |
|----|----------------------------------------|------|
| 2  | ()mmmmmm<br>M6X80                      | 2pcs |
| 3  | ())))))))))))))))))))))))))))))))))))  | 4pcs |
| 4  | M6X50                                  | 2pcs |
| 5  | <sub>Финии</sub><br>M4.2X40            | 4pcs |
| 6  | M6                                     | 8pcs |
| 7  |                                        | 8pcs |
| 8  |                                        | 1pc  |
| 9  | 5                                      | 1pc  |
| 10 |                                        | 1pc  |



STEP: 1







## STEP: 4