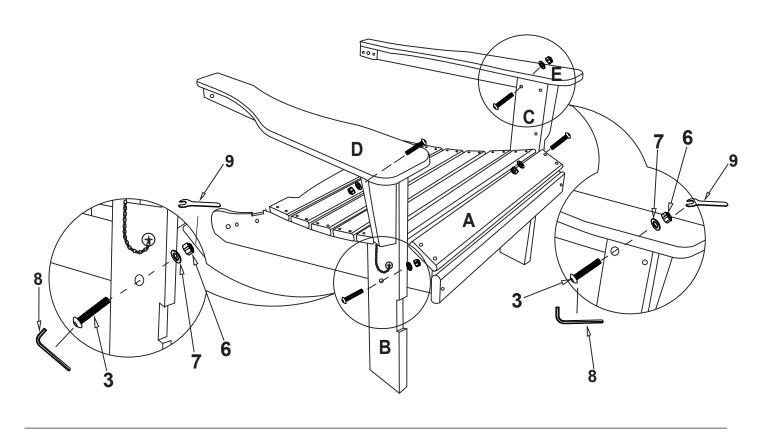

| 1pc  |
|---|-----|------|
| В |     | 1pc  |
| C |     | 1pc  |
| D |     | 1pc  |
| Ε |     | 1pc  |
| F |     | 1pc  |
| G |     | 1pc  |
| Н | (c) | 1pc  |
|   | p o | 2pcs |

| 1  | (),,,,,,,,,,,,,,,,,,,,,,,,,,,,,,,,,,,, | 4pcs |
|----|----------------------------------------|------|
| 2  | ()mmmmmm<br>M6X80                      | 2pcs |
| 3  | ())))))))))))))))))))))))))))))))))))  | 4pcs |
| 4  | M6X50                                  | 2pcs |
| 5  | <sub>Финии</sub><br>M4.2X40            | 4pcs |
| 6  | M6                                     | 8pcs |
| 7  |                                        | 8pcs |
| 8  |                                        | 1pc  |
| 9  | 5                                      | 1pc  |
| 10 |                                        | 1pc  |



STEP: 1







## STEP: 4