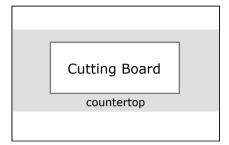

#### Step 1

Place the cutting board flat on the table, making sure that the edge of the cutting board is parallel to the edge of the table

## Step 2

Use a suitable tool to extend the line cutting table shown on the cutting board. (be careful)