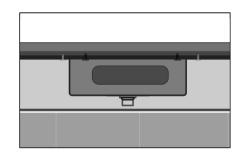

### Step 4

Carefully place the sink upside down on the countertop, positioning it within the outline.