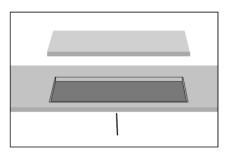

#### Step 1

Place the cutting board flat on the table, making sure that the edge of the cutting board is parallel to the edge of the table

## Step 2

Use a suitable tool to extend the line cutting table shown on the cutting board. (be careful)