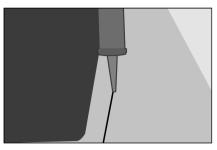

## Step 3

Using a good quality silicone caulk, Apply a generous bead of silicone to the perimeter of the sink's rim.