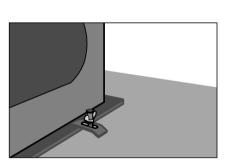

#### Step 5

Placing the bracket flat against the sink lip. Screw the wing bolts tighten snugly.