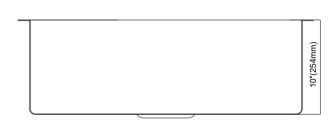

# US2518R10-055R000

☐ Outer Sizes: 25" x 18" x 10"

☐ Inner Sizes: 23" x 16" x 10"

☐ Material thickness: 16 Gauge/ 1.5mm

☐ Material: Type304

☐ Recommended Installation Type: Undermount