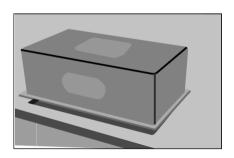

### Step 4

Carefully place the sink upside down on the countertop, positioning it within the outline.