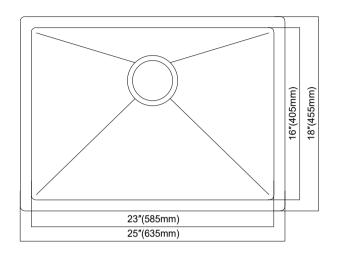

# US2518R10-055R000

☐ Outer Sizes: 25" x 18" x 10"

☐ Inner Sizes: 23" x 16" x 10"

☐ Material thickness: 16 Gauge/ 1.5mm

☐ Material: Type304

☐ Recommended Installation Type: Undermount