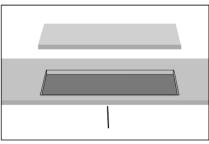

## Step 3

Using a good quality silicone caulk, Apply a generous bead of silicone to the perimeter of the sink's rim.

## Step 4

Carefully place the sink upside down on the countertop, positioning it within the outline.