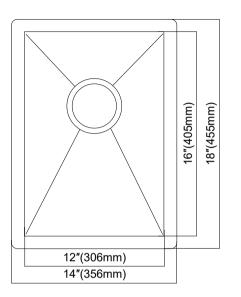

# US1418S-055R000

- □ Outer Sizes: 14" x 18" x 8.5"
- □ Inner Sizes: 12" x 16" x 8.5"
- □ Material thickness: 16 Gauge/ 1.5mm
- □ Material: Type304
- □ Recommended Installation Type: Undermount