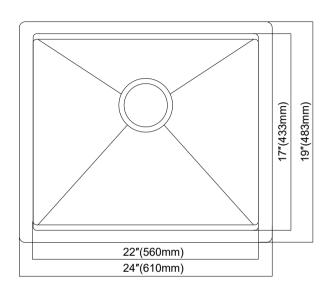

## SS2419R10

☐ Outer Sizes: 24" x 19" x 10"

☐ Inner Sizes: 22" x 17" x 10"

☐ Material thickness: 16 Gauge/ 1.5mm

☐ Material:Type304

☐ Recommended Installation Type: Undermount