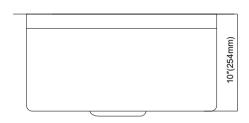

## SS2419R10

☐ Outer Sizes: 24" x 19" x 10"

☐ Inner Sizes: 22" x 17" x 10"

☐ Material thickness: 16 Gauge/ 1.5mm

☐ Material:Type304

☐ Recommended Installation Type: Undermount