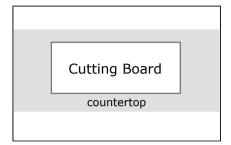

### Step 1

Place the cutting board flat on the table, making sure that the edge of the cutting board is parallel to the edge of the table

#### Step 2

Use a suitable tool to extend the line cutting table shown on the cutting board. (be careful)

Using a good quality silicone caulk, Apply a generous bead of silicone to the perimeter of the sink's rim.