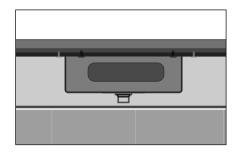

#### Step 4

Carefully place the sink upside down on the countertop, positioning it within the outline.

# Step 5

Placing the bracket flat against the sink lip. Screw the wing bolts tighten snugly.