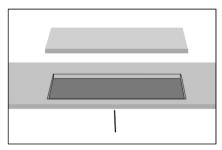

### Step 1

Place the cutting board flat on the table, making sure that the edge of the cutting board is parallel to the edge of the table

#### Step 2

Use a suitable tool to extend the line cutting table shown on the cutting board. (be careful)

Using a good quality silicone caulk, Apply a generous bead of silicone to the perimeter of the sink's rim.