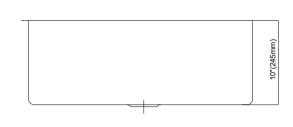

# US3219R10-055R000

- ☐ Outer Sizes: 32" x 19" x 10"
- ☐ Inner Sizes: 30" x 17" x 10"
- ☐ Material thickness: 16 Gauge/ 1.5mm
- ☐ Material:Type304
- ☐ Recommended Installation Type: Undermount