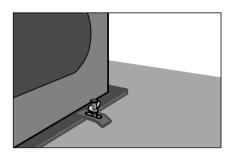

## Step 5

Placing the bracket flat against the sink lip. Screw the wing bolts tighten snugly.