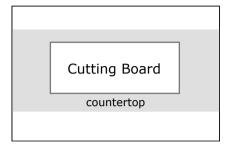

### Step 1

Place the cutting board flat on the table, making sure that the edge of the cutting board is parallel to the edge of the table

#### Step 2

Use a suitable tool to extend the line cutting table shown on the cutting board. (be careful)

Using a good quality silicone caulk, Apply a generous bead of silicone to the perimeter of the sink's rim.