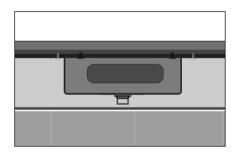

#### Step 4

Carefully place the sink upside down on the countertop, positioning it within the outline.