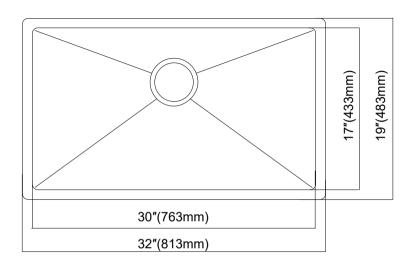

# US3219R10-055R000

- ☐ Outer Sizes: 32" x 19" x 10"
- ☐ Inner Sizes: 30" x 17" x 10"
- ☐ Material thickness: 16 Gauge/ 1.5mm
- ☐ Material:Type304
- ☐ Recommended Installation Type: Undermount