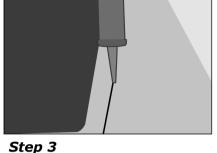

#### Step 2

Use a suitable tool to extend the line cutting table shown on the cutting board. (be careful)

Using a good quality silicone caulk, Apply a generous bead of silicone to the perimeter of the sink's rim.