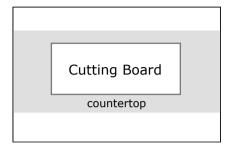

### Step 1

Place the cutting board flat on the table, making sure that the edge of the cutting board is parallel to the edge of the table

#### Step 2

Use a suitable tool to extend the line cutting table shown on the cutting board. (be careful)

Step 3

Using a good quality silicone caulk, Apply a generous bead of silicone to the perimeter of the sink's rim.