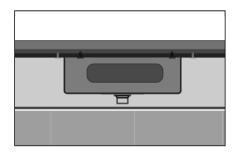

#### Step 4

Carefully place the sink upside down on the countertop, positioning it within the outline.