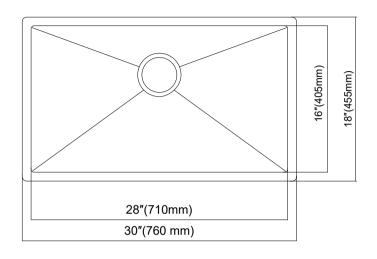

# US3018R10-055R000

☐ Outer Sizes: 30" x 18" x 10"

☐ Inner Sizes: 28" x 16" x 10"

☐ Material thickness: 16 Gauge/ 1.5mm

☐ Material:Type304

☐ Recommended Installation Type: Undermount