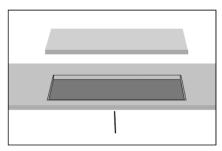

### Step 1

Place the cutting board flat on the table, making sure that the edge of the cutting board is parallel to the edge of the table