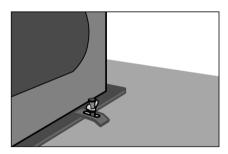

#### Step 5

Placing the bracket flat against the sink lip. Screw the wing bolts tighten snugly.