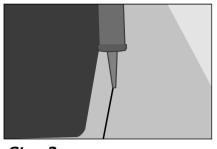

#### Step 2

Use a suitable tool to extend the line cutting table shown on the cutting board. (be careful)

Step 3

Using a good quality silicone caulk, Apply a generous bead of silicone to the perimeter of the sink's rim.