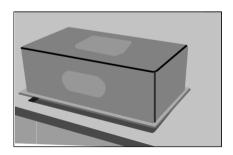

#### Step 4

Carefully place the sink upside down on the countertop, positioning it within the outline.

#### Step 5

Placing the bracket flat against the sink lip. Screw the wing bolts tighten snugly.