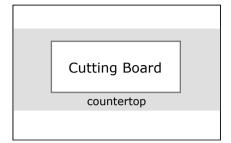

## Step 1

Place the cutting board flat on the table, making sure that the edge of the cutting board is parallel to the edge of the table

#### Step 2

Use a suitable tool to extend the line cutting table shown on the cutting board. (be careful)

Step 3

Using a good quality silicone caulk, Apply a generous bead of silicone to the perimeter of the sink's rim.