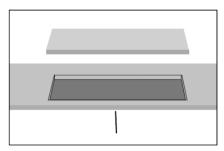

## Step 1

Place the cutting board flat on the table, making sure that the edge of the cutting board is parallel to the edge of the table