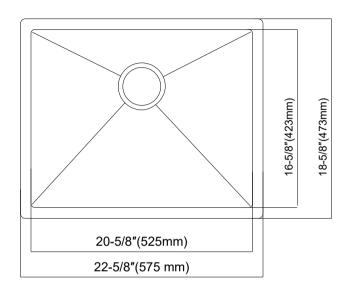

# US2218R10-055R000

- ☐ Outer Sizes: 22-5/8" x 18-5/8" x 10"
- ☐ Inner Sizes: 20-5/8" x 16-5/8" x 10"
- ☐ Material thickness: 16 Gauge/ 1.5mm
- ☐ Material: Type304
- ☐ Recommended Installation Type: Undermount