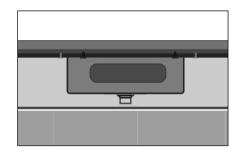

### Step 4

Carefully place the sink upside down on the countertop, positioning it within the outline.