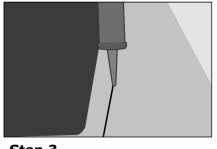

#### Step 2

Use a suitable tool to extend the line cutting table shown on the cutting board. (be careful)

Step 3

Using a good quality silicone caulk, Apply a generous bead of silicone to the perimeter of the sink's rim.