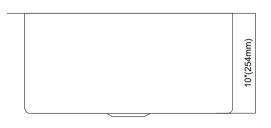

# US2218R10-055R000

- ☐ Outer Sizes: 22-5/8" x 18-5/8" x 10"
- ☐ Inner Sizes: 20-5/8" x 16-5/8" x 10"
- ☐ Material thickness: 16 Gauge/ 1.5mm
- ☐ Material: Type304
- ☐ Recommended Installation Type: Undermount