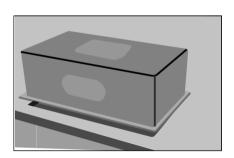

### Step 4

Carefully place the sink upside down on the countertop, positioning it within the outline.

# Step 6

Carefully turn the countertop and attached sink over. Remove any excess silicone and let silicone dry.