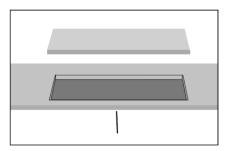

### Step 1

Place the cutting board flat on the table, making sure that the edge of the cutting board is parallel to the edge of the table

#### Step 2

Use a suitable tool to extend the line cutting table shown on the cutting board. (be careful)