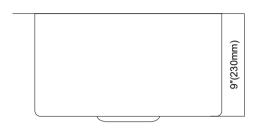

# US1719R9-055R000

- ☐ Outer Sizes: 17" x 19" x 9"
- ☐ Inner Sizes: 14-7/8" x 17" x 9"
- ☐ Material thickness: 16 Gauge/ 1.5mm
- ☐ Material: Type304
- ☐ Recommended Installation Type: Undermount