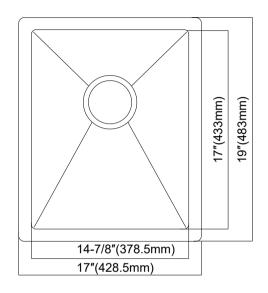

# US1719R9-055R000

- ☐ Outer Sizes: 17" x 19" x 9"
- ☐ Inner Sizes: 14-7/8" x 17" x 9"
- ☐ Material thickness: 16 Gauge/ 1.5mm
- ☐ Material: Type304
- ☐ Recommended Installation Type: Undermount