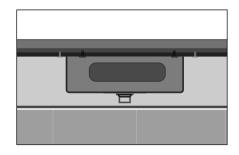

#### Step 4

Carefully place the sink upside down on the countertop, positioning it within the outline.