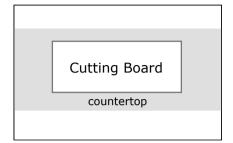

### Step 1

Place the cutting board flat on the table, making sure that the edge of the cutting board is parallel to the edge of the table

#### Step 2

Use a suitable tool to extend the line cutting table shown on the cutting board. (be careful)