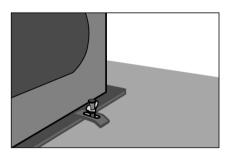

# Step 5

Placing the bracket flat against the sink lip. Screw the wing bolts tighten snugly.