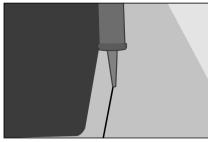

#### Step 2

Use a suitable tool to extend the line cutting table shown on the cutting board. (be careful)