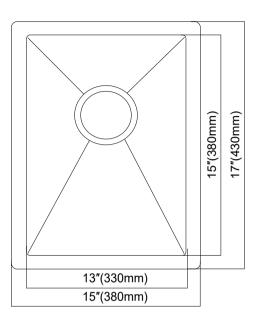

# US1517R9-055R000

- □ Outer Sizes: 15" x 17" x 9"
- Inner Sizes: 13" x 15" x 9"
- Material thickness: 16 Gauge/ 1.5mm
- Material: Type304
- □ Recommended Installation Type: Undermount