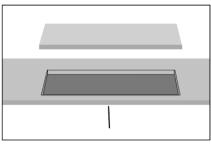

## Step 3

Using a good quality silicone caulk, Apply a generous bead of silicone to the perimeter of the sink's rim.

### Step 4

Carefully place the sink upside down on the countertop, positioning it within the outline.