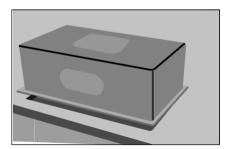

### Step 4

Carefully place the sink upside down on the countertop, positioning it within the outline.