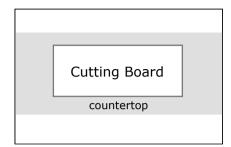

### Step 1

Place the cutting board flat on the table, making sure that the edge of the cutting board is parallel to the edge of the table

#### Step 2

Use a suitable tool to extend the line cutting table shown on the cutting board. (be careful)