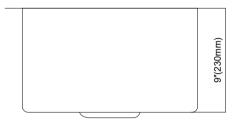

# US1517R9-055R000

- □ Outer Sizes: 15" x 17" x 9"
- Inner Sizes: 13" x 15" x 9"
- Material thickness: 16 Gauge/ 1.5mm
- Material: Type304
- □ Recommended Installation Type: Undermount