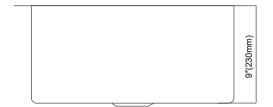

# US1414R9-055R000

- □ Outer Sizes: 14" x 14" x 9"
- □ Inner Sizes: 12" x 12" x 9"
- □ Material thickness: 16 Gauge/ 1.5mm
- □ Material: Type304
- □ Recommended Installation Type: Undermount