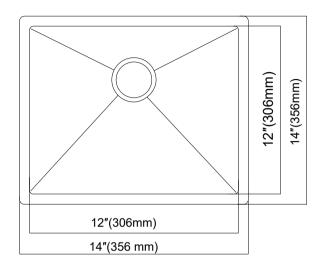

# US1414R9-055R000

- □ Outer Sizes: 14" x 14" x 9"
- □ Inner Sizes: 12" x 12" x 9"
- □ Material thickness: 16 Gauge/ 1.5mm
- □ Material: Type304
- □ Recommended Installation Type: Undermount