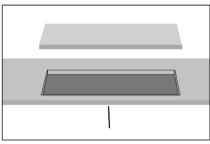

## Step 3

Using a good quality silicone caulk, Apply a generous bead of silicone to the perimeter of the sink's rim.

## Step 4

Carefully place the sink upside down on the countertop, positioning it within the outline.