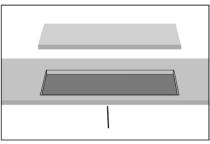

#### Step 4

Carefully place the sink upside down on the countertop, positioning it within the outline.

## Step 5

Placing the bracket flat against the sink lip. Screw the wing bolts tighten snugly.

|  | T |  |
|--|---|--|
|  |   |  |