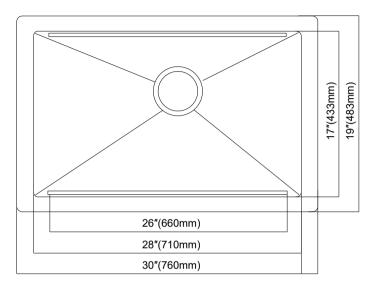

# SS3019R10-055R000

- □ Outer Sizes: 30" x 19" x 10"
- □ Inner Sizes: 28" x 17" x 10"
- □ Material thickness: 16 Gauge/ 1.5mm
- □ Material:Type304
- □ Recommended Installation Type: Undermount