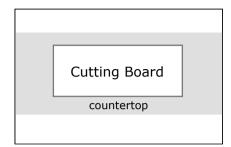

#### Step 1

Place the cutting board flat on the table, making sure that the edge of the cutting board is parallel to the edge of the table

#### Step 2

Use a suitable tool to extend the line cutting table shown on the cutting board. (be careful)