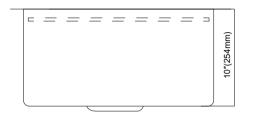

# SS2419R10-055R000

- □ Outer Sizes: 24" x 19" x 10"
- □ Inner Sizes: 22" x 17" x 10"
- □ Material thickness: 16 Gauge/ 1.5mm
- □ Material:Type304
- □ Recommended Installation Type: Undermount