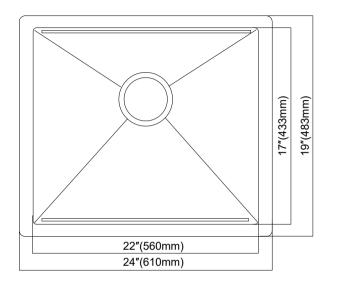

# SS2419R10-055R000

- □ Outer Sizes: 24" x 19" x 10"
- □ Inner Sizes: 22" x 17" x 10"
- □ Material thickness: 16 Gauge/ 1.5mm
- □ Material:Type304
- □ Recommended Installation Type: Undermount