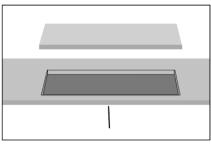

### Step 3

Using a good quality silicone caulk, Apply a generous bead of silicone to the perimeter of the sink's rim.

### Step 4

Carefully place the sink upside down on the countertop, positioning it within the outline.